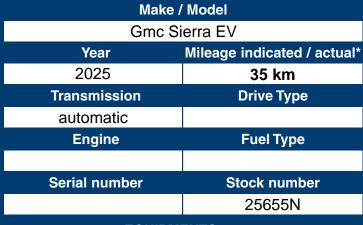

## **Hamel Chevrolet Buick GMC**

9455. Lacordaire Saint-Leonard H1R 3E8

1 581 703-8313

**EQUIPMENTS** 

**SALE PRICE** 

123,770.5

Plus tax.